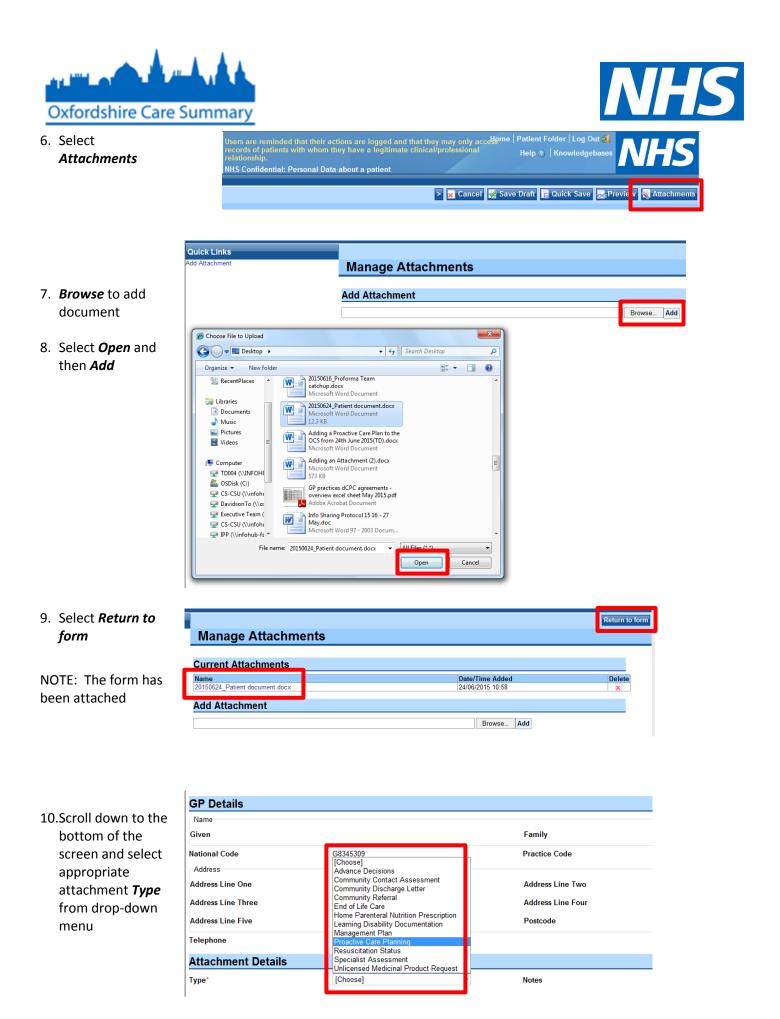

## 4. Select the **Smart Forms** option, which can be found towards the top left of the display

| Araminta Xxtest         | oatientrbkk                |                         |           | llears are remin | ided that their ac     | tions are logge | d and that t  | hou mou on     | Home           | e   Patient Folde | er   Log Out 🏹      |              |      | -    |
|-------------------------|----------------------------|-------------------------|-----------|------------------|------------------------|-----------------|---------------|----------------|----------------|-------------------|---------------------|--------------|------|------|
| DoB:                    | 25 Jun 1993                |                         |           | records of patie | ints with whom the     | ley have a legi | timate clinic | cal/profession | onal           |                   | er   Log Out 🛀      |              |      |      |
| PAS No:                 | 10344187                   | Gender:                 | Female    | relationship.    |                        |                 |               |                |                | neip 🕑   Ki       | lowieugenases       |              | 1 P) |      |
| NHC No:                 | 0990259135                 | Postcode:               | LS1 4HY   | NHS Confidentia  | al: Personal Data      | about a patier  | ıt            |                |                |                   |                     |              |      |      |
| Smart Forms             |                            |                         |           |                  |                        |                 |               |                |                |                   |                     |              |      |      |
| roluer content          |                            |                         | Pati      | ent Demo         | ographic               | s               |               |                |                |                   |                     |              |      |      |
| Filter is off Ed        | it Filter                  | AlertsNo                |           |                  |                        |                 |               |                |                |                   |                     |              |      | -    |
| Future (0)              |                            | Demogra                 |           |                  |                        |                 |               |                |                |                   |                     |              |      |      |
| Last 7 Days (0)         |                            | LIMS Rep                |           | nber 99902       | 259135                 | PAS Num         | ber           | 10344187       |                |                   |                     |              |      | 1    |
| ▼8 - 30 Days (3)        |                            | Graph Re<br>OxCS        |           | at Dava an al    | Detaile                |                 |               |                |                |                   |                     |              |      |      |
|                         | ics 10 Jun 2015            | Biochem                 | Curre     | nt Personal      | Details                |                 |               |                |                |                   |                     |              | _    |      |
| Demog Upd<br>Clin, Ltr. | 08 Jun 2015<br>22 May 2015 | Reports                 | Usual Na  | <b>me</b> Arami  | inta Xxtestpatientri   | okk             |               |                |                |                   |                     |              |      |      |
| ► Older (9)             | 22 may 2013                | Haema R                 |           |                  |                        |                 |               |                |                |                   |                     |              |      |      |
|                         |                            | Radiology               | Gender    |                  | Female                 |                 |               |                |                |                   |                     |              |      |      |
|                         |                            | Rpts                    | Date of E | lirth            | 25 Jun 1993            |                 |               | Civil Stat     | tus            |                   |                     |              |      |      |
|                         |                            | Immuno F                | .pts      |                  |                        |                 |               |                |                |                   |                     |              |      |      |
|                         |                            | Microbio I<br>Blood Bar |           |                  | Not Stated             |                 |               | Religion       |                |                   |                     |              |      |      |
|                         |                            | Rpts                    |           |                  |                        |                 |               |                |                |                   |                     |              | _    |      |
|                         |                            | Coll Path               | Curre     | nt Address I     | Details                |                 |               |                |                |                   |                     |              |      |      |
|                         |                            |                         |           |                  |                        |                 |               |                |                |                   |                     |              |      |      |
|                         |                            |                         |           |                  |                        |                 |               |                |                |                   |                     |              |      | _    |
|                         |                            |                         |           |                  | Araminta Xxtes<br>DoB: | 25 Jun 1993     |               |                |                |                   | t their actions are |              |      |      |
|                         |                            |                         |           |                  | PAS No:                | 10156686        | Gender:       | Not know       | n records      |                   | whom they have      | a legitimate |      | otes |
|                         |                            |                         |           |                  | NHS No:                | 9990259135      | Postcode:     | OX3 7LE        |                |                   | onal Data about a   | patient      |      |      |
|                         |                            |                         |           |                  | Smart Forms            |                 |               |                |                |                   |                     | -            |      |      |
|                         |                            |                         |           |                  | Smart Form             | s Templates     |               | S              | mart Fo        | orms              |                     |              |      |      |
| 5. Select               | Attachm                    | ent                     |           |                  |                        |                 |               |                |                |                   |                     |              |      | _    |
|                         |                            |                         |           |                  | Eroquently Lise        | d Forms         |               |                |                |                   |                     |              |      |      |
|                         |                            |                         |           |                  | Attachment             |                 |               | In F           | Progress       | Smart Forn        | ns                  |              |      |      |
|                         |                            |                         |           |                  | Viain Forms            |                 |               | Nam            | ne             |                   | Date/Time Save      | ed           |      |      |
|                         |                            |                         |           |                  | ▼OUH Forms             |                 |               | Atta           | chment         |                   |                     |              |      |      |
|                         |                            |                         |           |                  | Alerts and Attachment  | Allergies       |               | 0              | naina C        | art Carre         |                     |              |      |      |
|                         |                            |                         |           |                  | ✓ED Forms              |                 |               | On             | igoing sm      | art Forms         |                     |              |      |      |
|                         |                            |                         |           |                  | Treatment              |                 |               | There          | e are no Smart | Forms ongoing for | r this patient.     |              |      |      |
|                         |                            |                         |           |                  |                        |                 |               |                |                |                   |                     |              |      |      |

### The following screen appears

| SODEL XXTEST      |                         |                      |                    | Users are reminded that  | nt their actions are logged and that they m | ay only accellome   Patient Folder   Log Out 到                                 |            |
|-------------------|-------------------------|----------------------|--------------------|--------------------------|---------------------------------------------|--------------------------------------------------------------------------------|------------|
| oB:<br>AS No:     | 10 Jun 1944<br>10156699 | 0.1                  |                    | records of patients with | n whom they have a legitimate clinical/pro  | ofessional Help 🤋   Knowledgebases                                             |            |
| AS NO:<br>IHS No: |                         | Gender:<br>Postcode: | Female<br>L S1 4HY | relationship.            |                                             |                                                                                |            |
| Smart Forms       | 9990206130              | Postcode.            | L31401             | NHS Confidential: Pers   | onal Data about a patient                   |                                                                                |            |
| Smart Politis     |                         |                      |                    |                          |                                             |                                                                                |            |
|                   |                         |                      |                    |                          | >                                           | 🗙 Cancel 📝 Save Draft <table-cell-rows> Quick Save 👧 Preview</table-cell-rows> | 😽 Attachme |
| Attachn           | nent                    |                      |                    |                          |                                             |                                                                                |            |
|                   |                         |                      |                    |                          |                                             |                                                                                |            |
| Fields marked w   | ith the asterisk ch     | aracter (*) a        | re mandaton/       |                          |                                             |                                                                                |            |
| Tielus markeu w   | the astenak ch          | aracter ( ) a        | ire manuatory.     |                          |                                             |                                                                                |            |
| Demograpi         | nics                    |                      |                    |                          |                                             |                                                                                |            |
| Patient Details   |                         |                      |                    |                          |                                             |                                                                                |            |
| Forename          |                         | IS                   | ODEL               |                          | Surname                                     | XXTESTPATIENTRCPY                                                              |            |
| Gender            |                         | Fe                   | emale              |                          | Date of Birth                               | 10 Jun 1944                                                                    |            |
| NHS Number        |                         | 99                   | 90268150           |                          | PAS Number                                  | 10156699                                                                       |            |
| GP Details        |                         |                      |                    |                          |                                             |                                                                                |            |
| Name              |                         |                      |                    |                          |                                             |                                                                                |            |
| Given             |                         |                      |                    |                          | Family                                      | ALCOCK AM                                                                      |            |
| National Code     |                         | G                    | 8345309            |                          | Practice Code                               | K84040                                                                         |            |
| Address           |                         |                      |                    |                          |                                             |                                                                                |            |
| Address Line Or   | ie                      | н                    | ORSE FAIR SU       | RGERY                    | Address Line Two                            | SOUTH BAR HOUSE                                                                |            |
| Address Line Th   | ree                     | B                    | ANBURY             |                          | Address Line Four                           | OXFORDSHIRE                                                                    |            |
| Address Line Fi   | /e                      |                      |                    |                          | Postcode                                    | OX16 9AD                                                                       |            |
| Telephone         |                         | 01                   | 295 259484         |                          |                                             |                                                                                |            |
|                   |                         |                      |                    |                          |                                             |                                                                                | _          |
| Attachmen         | t Details               |                      |                    |                          |                                             |                                                                                |            |